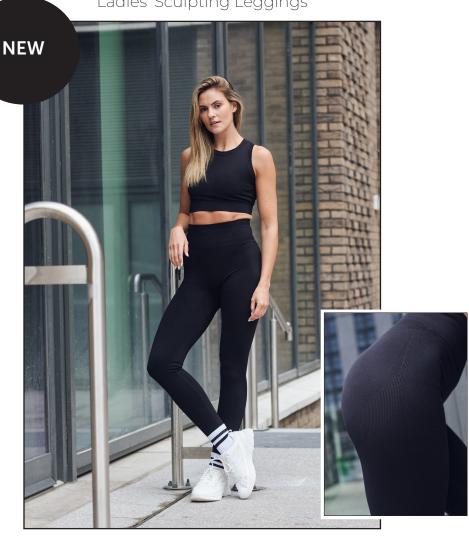

TL331

Ladies' Sculpting Leggings

Fabric: 92% Nylon/8% Elastane

Interlock (Seamless) 360GSM

Sizes: XS/S, M/L, XL/2XL

Carton: 36

Country of Origin: China

Commodity Code: 6104630000

- Ladies' Seamless Leggings
- Knitted waist and leg cuffs
- Rear sculpting panel
- Gusset panel

- Wash at 30 degrees synthetic
- Wash dark colours separately
- Do not use fabric softener
- Do not bleach
- Cool iron
- Do not dry clean

Black