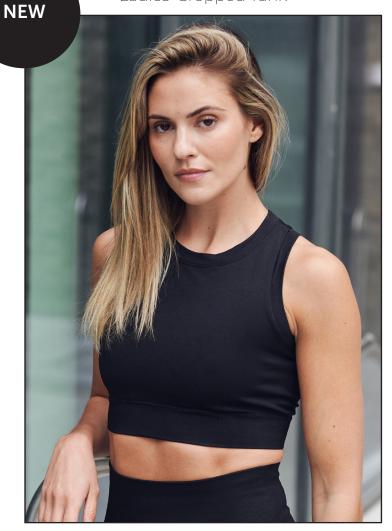

TL332 Ladies' Cropped Tank

Fabric: 92% Nylon/8% Elastane

Interlock (Seamless) 330GSM

Sizes: XS/S, M/L, XL/2XL

Carton: 36

Country of Origin: China

Commodity Code: 6104630000

- · Seamless Cropped Crew Neck Tank
- · Single Layer Front Panel
- Self Fabric Binding around Neck and Armholes
- 1X1 Knitted rib at hem
- Twin needle stitching around neck and armholes

Black