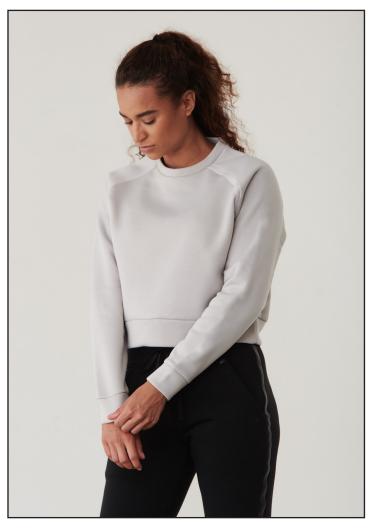

TL533 Ladies' Cropped Sweatshirt

Body Fabric: 100% Polyester

Brush Back Fleece

Weight: 250gsm

Sizes: XS-2XL Carton: 24

Country of Origin: Bangladesh Commodity Code: 61102099

- · Soft touch fleece fabric
- · Cropped length with boxy fit
- Raglan shoulder seams with rubber DTM tape, left hand side as worn
- · Self fabric neck, cuffs and hem
- · Clean seams no topstitching
- · Tear out label