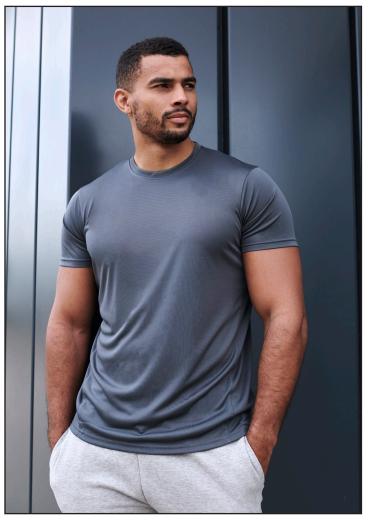

TL545 Recycled Performance T

Body Fabric:

Polyester<br/>Single JerseyWeight:180gsmSizes:XS- 2XLCarton:36 (XS & 2XL = 24)Country of Origin:BangladeshCommodity Code:61091000

- Loose fit
- Unisex styling
- Crew neck T-shirt
- Forward side seam at panel, extended from back panel

100% Recycled

- Top stitching at forward side seam
- Made from Recycled Polyester
- Twin needle stitched cuffs and hem
- Self fabirc back neck tape
- Tear out label

- Wash at 40 degrees synthetic
- Do not use fabric softener
- Wash dark colours seperately