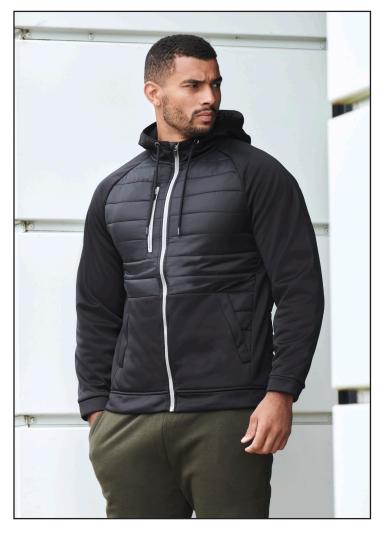

TI 575 Unisex Padded Sports Jacket

Padded Fabric: 100% Polyester Pongee

Softshell: 100% Polyester,

2 Ply Softshell

40gsm / 290gsm Weight:

Sizes: XS-2XL

Carton: 24 (XS & 2XL =12) Country of Origin: Bangladesh Commodity Code: 61023090

- Unisex Padded full zip softshell jacket
- 2 ply softshell on sleeves, hood, and
  - pockets
- Padded body quilting
- Functioning drawcord around hood opening
- Kangaroo pocket
- Softshell fabric on sleeve cuffs and hem
- Rubberised drawcord ends
- 3 piece panelled hood
- Tear out label

Black