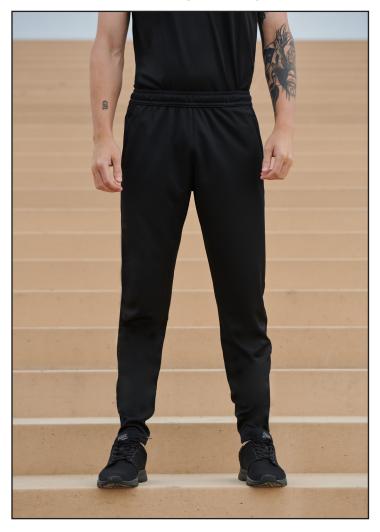

TL580 Men's Slim Leg Training Pant

Fabric Outer: 100% Polyester Interlock Pique

Weight: 220gsm

Sizes: XS-2XL Carton: 24

Country of Origin: Bangladesh Commodity Code: 61034300

- · Elasticated waist with inner drawcord
- 2 zipped side pockets
- · Panel on lower back leg
- · Zip opening at hem
- Tear out label
- · Matches Ladies' TL581 and Kids' TL582