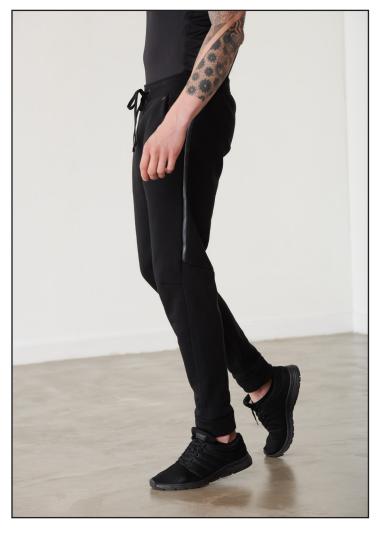

TL680 Tech Slim Leg Jogger

Fabric: 100% Polyester

Brushed back fleece

Weight: 250gsm Sizes: XS - 2XL Carton: 24

Country of Origin: Bangladesh Commodity Code: 61034300

- · Slim fit jogger in soft touch fleece
- Elasticated waistband with skinny flat

drawcord and rubber eyelets

- Slanted side pocket with rubber tabs at bottom
- Curved back yoke
- Knee panel on reverse with darts on front
- · Self fabric waistband and hems
- · Clean seams no topstitching
- · Rubber tape detail on side seams
- Tear out label

- · Wash dark colours seperately
- Do not iron directly onto motif if decorated
- · Reshape whilst damp
- · Cool iron on reverse