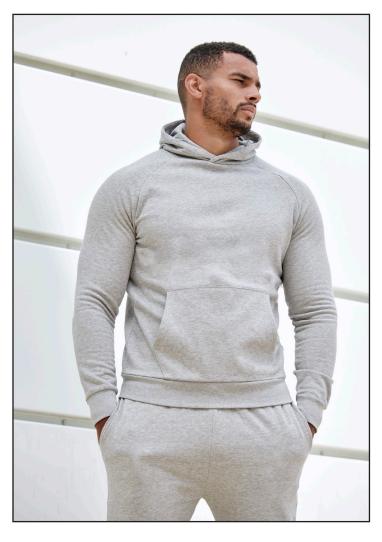

TL710 Unisex Athleisure Hoodie

Body Fabric: 60% Cotton /

40% Polyester

Brushed back fleece

Weight: 250gsm Sizes: XS-2XL

Carton: 24 (XS & 2XL =12) Country of Origin: Bangladesh Commodity Code: 61102099

- · Pull over hoodie
- · Slim fit
- · Three piece hood
- Single jersey lined hood
- Pouch pocket at front
- · Ribbed hem and cuffs with elastane
- Tear out label