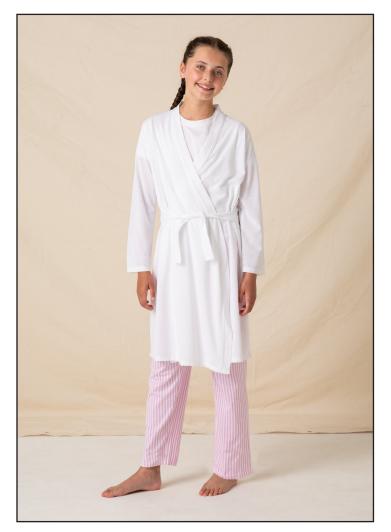

## Fabric:

Weight: Sizes: Carton: Country of Origin: Commodity Code:

100% Polyester Single Jersey 180gsm 3/4 years - 11/13 years 36 Bangladesh 61089100

- Children's knee length robe
- Single Jersey
- Elasticated back
- Fixed tie waistband
- KEEP AWAY FROM FIRE
- Low Flamability tested BS5722