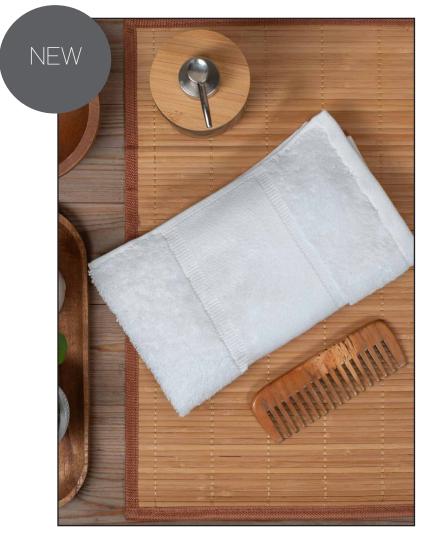

TC505 Organic Guest Towel With Printable Border

Fabric: 100% Organic Cotton

Terry Towelling

Weight: 600qsm

One Size 30x50cm Sizes: 72 ( Packs of 6) Carton:

Country of Origin: India Commodity Code: 63026000

- Certified Organic Cotton
- Hanging loop
- Printable border space for decoration 9cm x 30cm
- Dobby design either side of border
- Luxury heavyweight terry fabric with soft deep pile
- Excellent absorbency

## TC505 Organic Guest Towel with Printable Border

| Measurements | ONE |
|--------------|-----|
| Length - cms | 50  |
| Width - cms  | 30  |
| Border - cms | 9   |
|              |     |

White