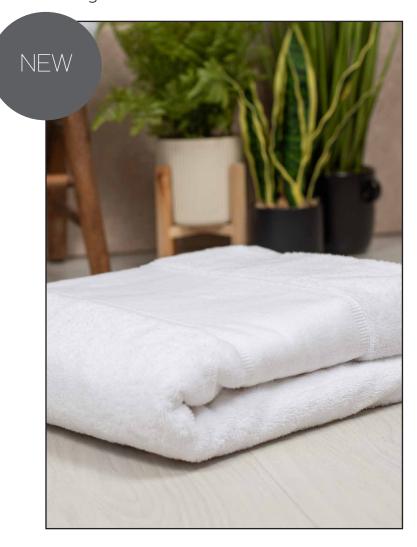

TC506 Organic Bath Sheet With Printable Border

Fabric: 100% Organic Cotton

Terry Towelling

Weight: 600qsm

Sizes: One Size 100x150cm

12 (Packs of 1) Carton:

Country of Origin: India Commodity Code: 63026000

- Certified Organic Cotton
- Hanging loop
- Printable border space for decoration 14cm x 100cm
- Dobby design either side of border
- Luxury heavyweight terry fabric with soft deep pile
- Excellent absorbency

## TC506 Organic Bath Sheet With Printable Border

| Measurements | ONE |
|--------------|-----|
| Length - cms | 150 |
| Width - cms  | 100 |
| Border - cms | 14  |
|              |     |

White