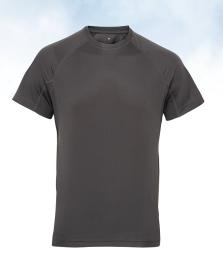

## TR011 TriDri<sup>®</sup> Panelled Tech Tee

## **Retail Description:**

The TriDri<sup>®</sup> panelled tech tee is designed with wicking fabric technology and mesh panels in key areas for ventilated comfort even during intense training and games.