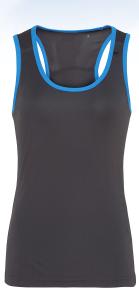

## **Retail Description:**

The women's TriDri<sup>®</sup> panelled fitness vest features mesh panels, wicking fabric and a racerback profile to keep you cool, comfortable and moving freely during your workout.

#### **Colours:**

Size Chart.

Black/

Green

Black/ Hot Pink Lightning

Black/Red

Charcoal/ Hot Pink/ Sapphire Black

White Purple/ Charcoal