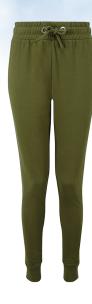

## **Retail Description:**

The Women's TriDri<sup>®</sup> fitted joggers set you up with warmth without the bulk. Providing lightweight warmth and a slim, flattering, yet comfortable fit.

## **Colours:**

Size Chart:

Grey

Black

White

Light Pink