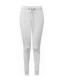

## **Retail Description:**

The Women's TriDri<sup>®</sup> fitted joggers set you up with warmth without the bulk. Providing lightweight warmth and a slim, flattering, yet comfortable fit.

## **Colours:**

Size Chart:

Grey

Black

White

Light Pink