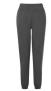

TriDri® Classic Joggers

## **Retail Description:**

Meet your new go-to joggers. Made from super soft brushed fleece for an ultra-soft feel, the Women's TriDri® classic joggers feature deep elastic waistband for a flattering fit and concealed pockets for storing handy essentials.

#### **Fabric:**

60% Cotton, 40% Polyester. Heather: 90% Cotton 10% Viscose, 280gsm



#### Wash Care:



Country of Origin: Bangladesh

### **Size Chart:**

| Size        | 2XS | XS | S  | М  | L  | XL | 2XL | 3XL | 4XL |
|-------------|-----|----|----|----|----|----|-----|-----|-----|
| Size to Fit | 6   | 8  | 10 | 12 | 14 | 16 | 18  | 20  | 22  |
| Actual cm   | 62  | 67 | 72 | 77 | 82 | 87 | 92  | 97  | 102 |
| Length cm   | 70  | 71 | 72 | 73 | 74 | 75 | 76  | 77  | 78  |

#### **Colours:**



Mulberry



Charcoal





Heather Grey

Black