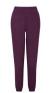

R057 Women's TriDri® Classic Joggers

## **Retail Description:**

Meet your new go-to joggers. Made from super soft brushed fleece for an ultra-soft feel, the Women's TriDri® classic joggers feature deep elastic waistband for a flattering fit and concealed pockets for storing handy essentials.

#### **Fabric:**

60% Cotton, 40% Polyester. Heather: 90% Cotton 10% Viscose, 280gsm



#### Wash Care:



Country of Origin: Bangladesh

### **Size Chart:**

| Size        | 2XS | XS | S  | М  | L  | XL | 2XL | 3XL | 4XL |
|-------------|-----|----|----|----|----|----|-----|-----|-----|
| Size to Fit | 6   | 8  | 10 | 12 | 14 | 16 | 18  | 20  | 22  |
| Actual cm   | 62  | 67 | 72 | 77 | 82 | 87 | 92  | 97  | 102 |
| Length cm   | 70  | 71 | 72 | 73 | 74 | 75 | 76  | 77  | 78  |

#### **Colours:**



Mulberry



Charcoal





Heather Grey

Black