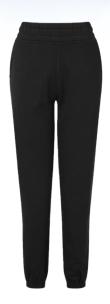

# TR057 Women's TriDri® Classic Joggers

## **Retail Description:**

Meet your new go-to joggers. Made from super soft brushed fleece for an ultra-soft feel, the Women's TriDri® classic joggers feature deep elastic waistband for a flattering fit and concealed pockets for storing handy essentials.