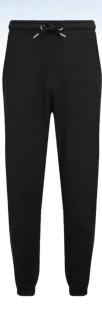

# TR059 TriDri<sup>®</sup> Classic Joggers

# **Retail Description:**

The Men's TriDri<sup>®</sup> classic joggers combine a classic silhouette with super soft fleece for an elevated, versatile look ready for lounging around or throwing on to and from the gym.