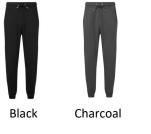

# TR059 TriDri<sup>®</sup> Classic Joggers

# **Retail Description:**

The Men's TriDri<sup>®</sup> classic joggers combine a classic silhouette with super soft fleece for an elevated, versatile look ready for lounging around or throwing on to and from the gym.

### Fabric:

60% Cotton, 40% Polyester. Heather: 90% Cotton 10% Viscose, 280gsm



#### Wash Care:



Country of Origin: Bangladesh

## Size Chart:

| Size         | S  | М  | L  | XL | 2XL | 3XL |
|--------------|----|----|----|----|-----|-----|
| Size to Fit" | 30 | 32 | 34 | 36 | 38  | 40  |
| Actual cm    | 75 | 80 | 85 | 90 | 95  | 100 |
| Length cm    | 70 | 71 | 72 | 73 | 74  | 75  |

#### **Colours:**