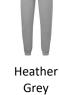

# TR059 TriDri<sup>®</sup> Classic Joggers

# **Retail Description:**

The Men's TriDri<sup>®</sup> classic joggers combine a classic silhouette with super soft fleece for an elevated, versatile look ready for lounging around or throwing on to and from the gym.

### Fabric:

60% Cotton, 40% Polyester. Heather: 90% Cotton 10% Viscose, 280gsm



#### Wash Care:



Country of Origin: Bangladesh

## Size Chart:

| Size         | S  | М  | L  | XL | 2XL | 3XL |
|--------------|----|----|----|----|-----|-----|
| Size to Fit" | 30 | 32 | 34 | 36 | 38  | 40  |
| Actual cm    | 75 | 80 | 85 | 90 | 95  | 100 |
| Length cm    | 70 | 71 | 72 | 73 | 74  | 75  |

#### **Colours:**