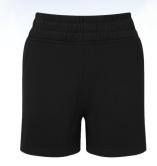

# TR062 Women's TriDri® Jogger Shorts

# **Retail Description:**

The Women's TriDri® jogger shorts are made from brushed-back fleece fabric for soft comfort against your skin. Whilst the deep elasticated waistband sits high on the waist for a flattering fit.