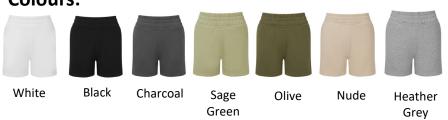

riDri® Jogger Shorts

# **Retail Description:**

The Women's TriDri® jogger shorts are made from brushed-back fleece fabric for soft comfort against your skin. Whilst the deep elasticated waistband sits high on the waist for a flattering fit.



#### **Fabric:**

60% Cotton, 40% Polyester. Heather: 90% Cotton 10% Viscose, 280gsm

#### Wash Care:



Country of Origin: Bangladesh

## **Size Chart:**

| Size        | 2XS | XS  | S   | М    | L    | XL   | 2XL  | 3XL  | 4XL  |
|-------------|-----|-----|-----|------|------|------|------|------|------|
| Size to Fit | 6   | 8   | 10  | 12   | 14   | 16   | 18   | 20   | 22   |
| Actual cm   | 60  | 65  | 70  | 75   | 80   | 85   | 90   | 95   | 100  |
| Length cm   | 7.5 | 8.5 | 9.5 | 10.5 | 11.5 | 12.5 | 13.5 | 14.5 | 15.5 |

## **Colours:**