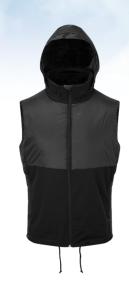

# TR075 TriDri® Insulated Hybrid Gilet

# **Retail Description:**

Super-light and stretchy the Men's TriDri® insulated hybrid gilet is easy to pack and always keep on hand. Created with shell panels whilst having the added benefit of faux padded down in strategically placed areas, it will help regulate body temperate when the weather is unpredictable.

## **Fabric:**

Outer: 100% Nylon, Lining: 100% Nylon, Insulation: 100% Polyester, Lining: 37gsm

Filling: 120gsm