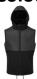

# TR075 TriDri® Insulated Hybrid Gilet

# **Retail Description:**

Super-light and stretchy the Men's TriDri® insulated hybrid gilet is easy to pack and always keep on hand. Created with shell panels whilst having the added benefit of faux padded down in strategically placed areas, it will help regulate body temperate when the weather is unpredictable.

## **Fabric:**

Outer: 100% Nylon, Lining: 100% Nylon, Insulation: 100% Polyester, Lining: 37gsm

Filling: 120gsm