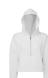

## **Retail Description:**

Made from soft, lightweight fleece, the Women's TriDri® 1/2 zip hoodie will keep you feeling cosy and comfortable. It's oversized fit and quarter zip make it perfect for layering.

### **Colours:**

Charcoal Black

Nude

Sage Green

Grey

Light Pink

White

Mulberry