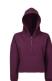

## **Retail Description:**

Made from soft, lightweight fleece, the Women's TriDri® 1/2 zip hoodie will keep you feeling cosy and comfortable. It's oversized fit and quarter zip make it perfect for layering.

### **Colours:**

Charcoal Black

Nude

Sage Green

Grey

Light Pink

White

Mulberry