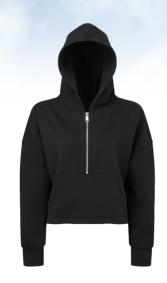

# TR077 Women's TriDri® 1/2 Zip Hoodie

## **Retail Description:**

Made from soft, lightweight fleece, the Women's TriDri® 1/2 zip hoodie will keep you feeling cosy and comfortable. It's oversized fit and quarter zip make it perfect for layering.