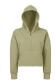

## **Retail Description:**

Made from soft, lightweight fleece, the Women's TriDri® 1/2 zip hoodie will keep you feeling cosy and comfortable. It's oversized fit and quarter zip make it perfect for layering.

### **Colours:**

Charcoal Black

Nude

Sage Green

Grey

Light Pink

White

Mulberry