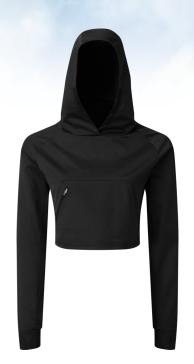

# TR086 Women's TriDri® Cropped Jacket

## **Retail Description:**

With a cropped style-conscious design, the women's TriDri® cropped jacket is the perfect style to throw over your kit for trips to and from the gym. Additional pockets to the front of the jacket offer an essential place to store your keys and mobile.