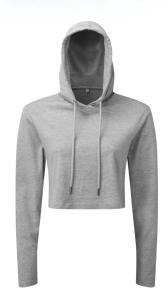

# TR088 Women's TriDri® Cropped Hooded Long Sleeve T-shirt

# **Retail Description:**

The perfect throw-over, whether you are just getting going or winding down. The women's TriDri® cropped hooded t-shirt has a boxy, cropped fit, it's the pullover you'll always want in your gym bag.