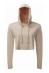

# TR088 Women's TriDri® Cropped Hooded Long Sleeve T-shirt

# **Retail Description:**

The perfect throw-over, whether you are just getting going or winding down. The women's TriDri® cropped hooded t-shirt has a boxy, cropped fit, it's the pullover you'll always want in your gym bag.

## **Colours:**

Mulberry

Nude

Olive

White

Heather Grey

V