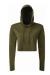

# TR088 Women's TriDri® Cropped Hooded Long Sleeve T-shirt

# **Retail Description:**

The perfect throw-over, whether you are just getting going or winding down. The women's TriDri® cropped hooded t-shirt has a boxy, cropped fit, it's the pullover you'll always want in your gym bag.

## **Colours:**

Mulberry

Nude

Olive

White

Heather Grey

V