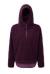

# TR089 Women's TriDri® Sherpa 1/4 Zip Hoodie

# **Retail Description:**

The women's TriDri® Sherpa 1/4 zip hoodie is made with plush Sherpa fleece. An essential to your cool-weather wardrobe, this pull-over style features a hood with quarter zip fastening to the neck. The dipped hem to the back of the fleece makes this a flattering length to be thrown over leggings to keep you warm to an from the gym.

## **Colours:**

Mulberry

Charcoal

Black