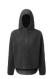

# TR089 Women's TriDri® Sherpa 1/4 Zip Hoodie

# **Retail Description:**

The women's TriDri® Sherpa 1/4 zip hoodie is made with plush Sherpa fleece. An essential to your cool-weather wardrobe, this pull-over style features a hood with quarter zip fastening to the neck. The dipped hem to the back of the fleece makes this a flattering length to be thrown over leggings to keep you warm to an from the gym.

## **Colours:**

Mulberry

Charcoal

Black