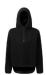

# TR089 Women's TriDri® Sherpa 1/4 Zip Hoodie

# **Retail Description:**

The women's TriDri® Sherpa 1/4 zip hoodie is made with plush Sherpa fleece. An essential to your cool-weather wardrobe, this pull-over style features a hood with quarter zip fastening to the neck. The dipped hem to the back of the fleece makes this a flattering length to be thrown over leggings to keep you warm to an from the gym.

## **Colours:**

Mulberry

Charcoal

Black