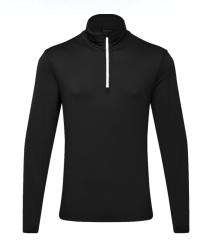

# TR111 TriDri® Recycled Brushed Back 1/4 Zip Top

# **Retail Description:**

Our TriDri® recycled brushed back 1/4 zip is a style inspired by our original. Coming in at a heavier weight of 190gsm this luxurious brushed inner, recycled polyester/elastane fabric option ticks every box. Still breathable and sweat wicking this

#### Fabric:

93% Recycled polyester, 7% Elastane, 190gsm