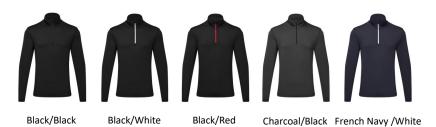

# TR111 TriDri® Recycled Brushed Back 1/4 Zip Top

# **Retail Description:**

Our TriDri® recycled brushed back 1/4 zip is a style inspired by our original. Coming in at a heavier weight of 190gsm this luxurious brushed inner, recycled polyester/elastane fabric option ticks every box. Still breathable and sweat wicking this



#### Fabric:

93% Recycled polyester, 7% Elastane, 190gsm

#### Wash Care:



### **Size Chart:**

| Size          | S    | М    | L    | XL   | 2XL  | 3XL  |
|---------------|------|------|------|------|------|------|
| To fit chest" | 34   | 38   | 42   | 46   | 50   | 54   |
| Actual cm     | 98   | 104  | 110  | 116  | 122  | 128  |
| Length cm     | 69.5 | 71.5 | 73.5 | 75.5 | 77.5 | 79.5 |

### **Colours:**