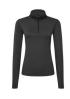

# TR121 Women's TriDri® Recycled Brushed Back 1/4 Zip Top

## **Retail Description:**

Our women's TriDri® recycled brushed back 1/4 zip is a style inspired by our original. Coming in at a heavier weight of 190gsm this luxurious brushed inner, recycled polyester/ elastane fabric option ticks every box. Still breathable and sweat wicking this style is a great layering option for walks or

## **Colours:**

Black/Black

Black/White Black/Red

Charcoal/Black French Navy / White