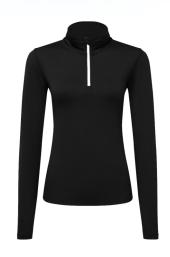

# TR121 Women's TriDri® Recycled Brushed Back 1/4 Zip Top

## **Retail Description:**

Our women's TriDri® recycled brushed back 1/4 zip is a style inspired by our original. Coming in at a heavier weight of 190gsm this luxurious brushed inner, recycled polyester/ elastane fabric option ticks every box. Still breathable and sweat wicking this style is a great layering option for walks or

#### **Fabric:**

93% Recycled polyester, 7% Elastane, 190gsm