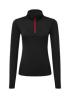

# TR121 Women's TriDri® Recycled Brushed Back 1/4 Zip Top

## **Retail Description:**

Our women's TriDri® recycled brushed back 1/4 zip is a style inspired by our original. Coming in at a heavier weight of 190gsm this luxurious brushed inner, recycled polyester/ elastane fabric option ticks every box. Still breathable and sweat wicking this style is a great layering option for walks or

## **Colours:**

Black/Black

Black/White Black/Red

Charcoal/Black French Navy / White