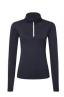

# TR121 Women's TriDri® Recycled Brushed Back 1/4 Zip Top

## **Retail Description:**

Our women's TriDri® recycled brushed back 1/4 zip is a style inspired by our original. Coming in at a heavier weight of 190gsm this luxurious brushed inner, recycled polyester/ elastane fabric option ticks every box. Still breathable and sweat wicking this style is a great layering option for walks or

## **Colours:**

Black/Black

Black/White Black/Red

Charcoal/Black French Navy / White