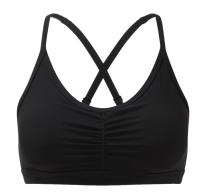

TR923 TriDri® Ruched Sports Bra (medium impact)

# **Retail Description:**

The TriDri® Ruched sports bra offers a gently supportive silhouette with adjustable straps and removable inner padding meaning you're ready for any workout.

## **Colours:**

Black